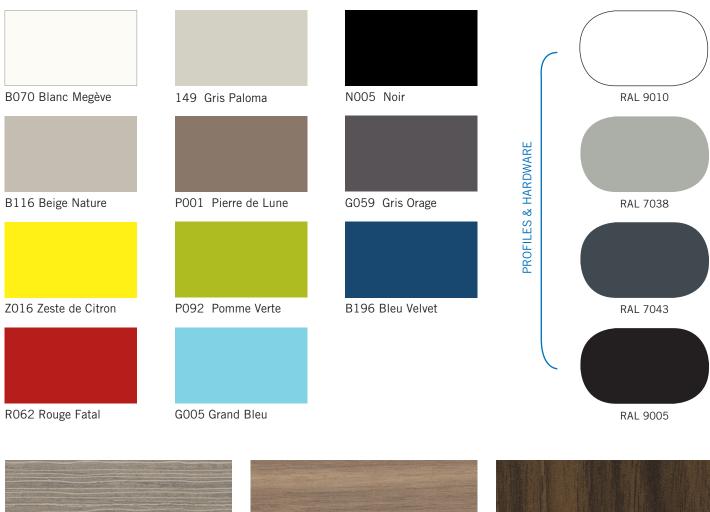

B092 Brossé Gris

B101 Banian Noirci

Size: 2600 x 2050 mm

These colours are printed to provide as accurate a representation of the colour collection as possible. owever they may vary slightly from the original Polyrey panel colours. Free colour fans and product samples are available on request.