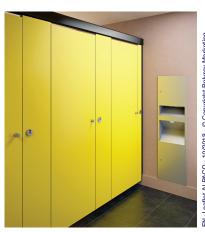

## Sanitized® treatement

All Polyrey interior HPL and compact laminates benefit from a Sanitized® anti-bacterial treatment. Integrated within the material the silver ions ensure antibacterial protection throughout their lifecycle. Polyrey continually innovates to bring you hygienic decorative solutions thanks to the silver ions antibacterial protection. The Ag+ ion-based Sanitized® treatment is a non-migratory inorganic solution that is not modified with time. The disinfectant attribute of silver is in compliance with health services, catering areas and communities requirements.

Food contact approved by Food and Drug Administration, the silver ions antimicrobial treatment Sanitized® is widely recognized and used in hospitals and catering services. Over 99,9% bacteria are destroyed within 24 hours

Our High Pressure Laminates (HPL) are recognized and appreciated by joiners and fitters for their high performance, which meets the strict requirements of the EN 438 standard including excellent impact, abrasion and moisture resistance; postformability, ease of installation and maintenance.