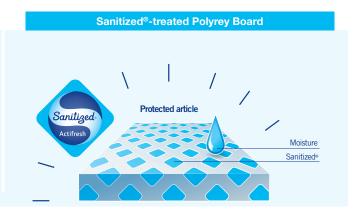

## Sanitized® treatement

All Polyrey interior HPL and compact laminates benefit from a Sanitized® anti-bacterial treatment. Integrated within the material the silver ions ensure antibacterial protection throughout their lifecycle. Polyrey continually innovates to bring you hygienic decorative solutions thanks to the silver ions antibacterial protection. The Ag+ ion-based Sanitized® treatment is a non-migratory inorganic solution that is not modified with time. The disinfectant attribute of silver is in compliance with health services, catering areas and communities requirements.

Food contact approved by Food and Drug Administration, the silver ions antimicrobial treatment Sanitized® is widely recognized and used in hospitals and catering services. Over 99,9% bacteria are destroyed within 24 hours