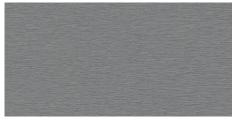

B092 Brossé Gris

B101 Banian Noirci

Size: 2600 x 2050 mm

These colours are printed to provide as accurate a representation of the colour collection as possible. owever they may vary slightly from the original Polyrey panel colours. Free colour fans and product samples are available on request.