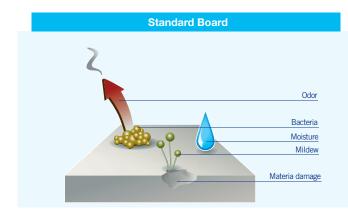

## Sanitized® treatement

All Polyrey interior HPL and compact laminates benefit from a Sanitized® anti-bacterial treatment. Integrated within the material the silver ions ensure antibacterial protection throughout their lifecycle. Polyrey continually innovates to bring you hygienic decorative solutions thanks to the silver ions antibacterial protection. The Ag+ ion-based Sanitized® treatment is a non-migratory inorganic solution that is not modified with time. The disinfectant attribute of silver is in compliance with health services, catering areas and communities requirements.

Food contact approved by Food and Drug Administration, the silver ions antimicrobial treatment Sanitized® is widely recognized and used in hospitals and catering services. Over 99,9% bacteria are destroyed within 24 hours