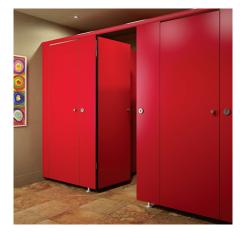

## Sanitized® treatement

All Polyrey interior HPL and compact laminates benefit from a Sanitized® anti-bacterial treatment. Integrated within the material the silver ions ensure antibacterial protection throughout their lifecycle. Polyrey continually innovates to bring you hygienic decorative solutions thanks to the silver ions antibacterial protection. The Ag+ ion-based Sanitized® treatment is a non-migratory inorganic solution that is not modified with time. The disinfectant attribute of silver is in compliance with health services, catering areas and communities requirements.

Food contact approved by Food and Drug Administration, the silver ions antimicrobial treatment Sanitized® is widely recognized and used in hospitals and catering services. Over 99,9% bacteria are destroyed within 24 hours

Our High Pressure Laminates (HPL) are recognized and appreciated by joiners and fitters for their high performance, which meets the strict requirements of the EN 438 standard including excellent impact, abrasion and moisture resistance; postformability, ease of installation and maintenance.