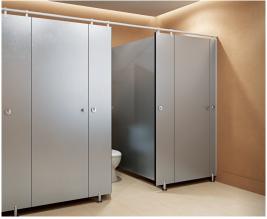

## Sanitized® treatement

All Polyrey interior HPL and compact laminates benefit from a Sanitized® anti-bacterial treatment. Integrated within the material the silver ions ensure antibacterial protection throughout their lifecycle. Polyrey continually innovates to bring you hygienic decorative solutions thanks to the silver ions antibacterial protection. The Ag+ ion-based Sanitized® treatment is a non-migratory inorganic solution that is not modified with time. The disinfectant attribute of silver is in compliance with health services, catering areas and communities requirements.

Food contact approved by Food and Drug Administration, the silver ions antimicrobial treatment Sanitized® is widely recognized and used in hospitals and catering services. Over 99,9% bacteria are destroyed within 24 hours

Our High Pressure Laminates (HPL) are recognized and appreciated by joiners and fitters for their high performance, which meets the strict requirements of the EN 438 standard including excellent impact, abrasion and moisture resistance; postformability, ease of installation and maintenance.